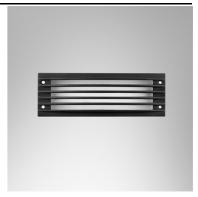

### **Application**

Wall mount luminaire is designed to use for outdoor applications such as walkways, wall illumination,safety applications,etc.

#### Specification

Housing Die-cast aluminium
Finishing Powder coated in black
Lens Frosted glass
Gasket Silicone rubber
Dimension 88x255x110 mm.
Cut Out 88x252x105 mm.
Mounting Recessed in block out made of polypropylene