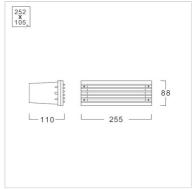

#### Specification

Housing Die-cast aluminium
Finishing Powder coated in black
Lens Frosted glass
Gasket Silicone rubber
Dimension 88x255x110 mm.
Cut Out 88x252x105 mm.
Mounting Recessed in block out made of polypropylene