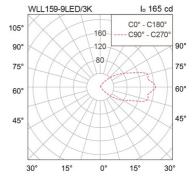

Power 9W Light Source LED Module Colour Temperature 3000K Luminaire Output 230 lm

Beam Angle Symmetrical wide beam Control Gear Built-in driver Power Supply 220-240VAC,50Hz

Insulation Class I F Rating 65
Luminaire Lifetime 30,000 hrs.
Equivalent CFL 18W